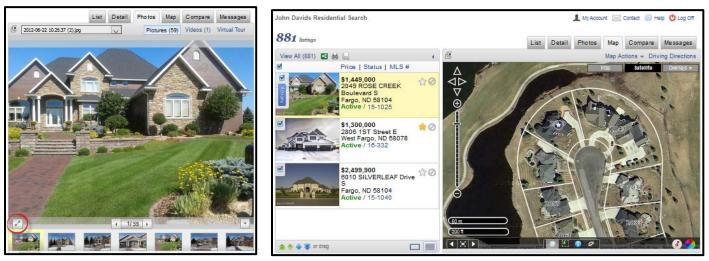

• List tab – this tab shows all of the listings in a group. Compare listings easily here. Click on the Star icon to mark a listing as a favorite. Your starred listings will appear in your Saved collection. Click the No icon to hide a listing and remove it from you News Feed and Searches. Listings that your agent has recommended will have a highlighted briefcase icon next to them.

- **Detail tab** here, you'll see a more detailed listing report. If you'd like, you can also use the Mortgage Calculator on the Detail tab.
- **Photos tab** look at all of the photos for a listing here. Click on the arrows to navigate through the photos. You can use the arrow buttons on the screen, or the arrow keys on your keyboard. The double arrow button in the bottom left corner will launch a full screen photo slideshow.

- **Map tab** plot the listings on a map here. You can move the map around and zoom in to get a better look. Click on the Driving Directions link to open the location in Google maps where you can get detailed driving directions.
- **Messages tab** here, send you agent messages about properties. I'll respond, and our conversations about individual listings will be visible on the Messages tab, or you can look at all of our conversations on the Dashboard.